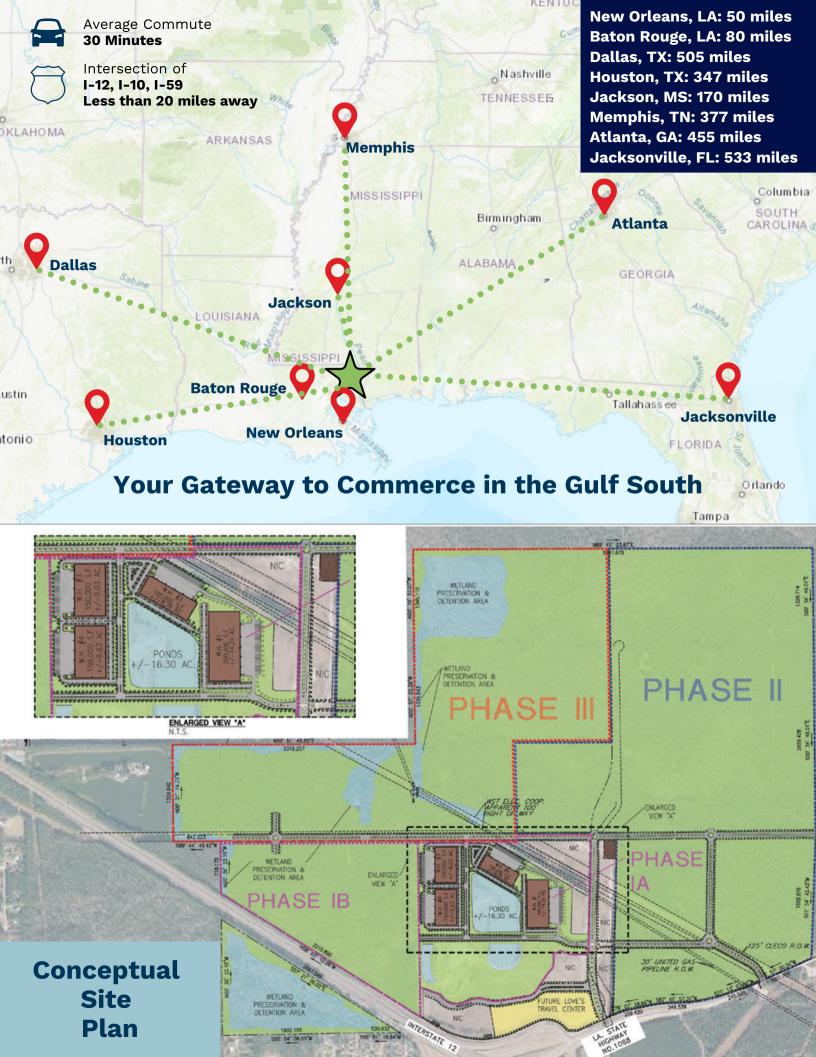

# Multi-Modal Connectivity for Multinational Business

#### **DRIVING DISTANCE**

Houston: **320 miles**Atlanta: **428 miles**Dallas: **448 miles**Chicago: **885 miles** 

- Norfolk Southern Rail Service on eastern side of the parish
- Proximity to 6
   other Class I
   railroads

# 2 International Airports:

- Louis Armstrong New Orleans International Airport
- Biloxi/Gulfport International Airport
- 21 airports within 50 miles

**5 Major Ports,** offering access to 30+ major inland hubs via 14,500 miles of waterways:

- Port of New Orleans
- Port of South Louisiana
- Port of Gulfport
- Port of Manchac
- Port of St. Bernard